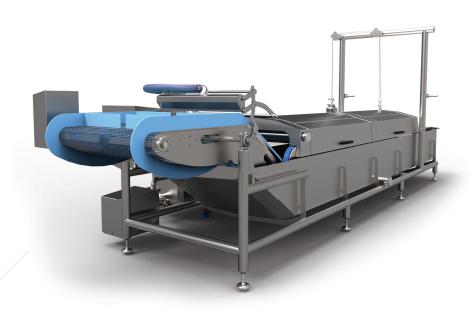

## **food**life MULTIFUNCTIONAL WASHER

**food**life has designed a highly flexible washing solution that can be used for various kinds of fruits and vegetables. The multifunctional washer is designed to remove adhering soil particles and debris from the surface of the products. By keeping the product in constant motion, the entire surface of the product is submerged and washed. While product sits in between two flights and the belt speed is to be controlled the retention time can be controlled very accurate.

#### Functional description

The product is discharged into the wash tank in a constant flow. The water reduces the impact and minimizes product bruising. The water flow pushes the product towards the transport conveyor. Heavier sinking products sink straight onto the conveyor. The transport conveyor is perforated to allow the passage of sand and small heavy debris. The conveyor is adjustable in speed and equipped with flights and running side guides.

#### Wash section

The product, floating between the flights of the conveyor is sprayed by overhead nozzles. The nozzles not only clean the surface, but also cause the product to rotate, guaranteeing a proper washing result.

#### Pump tank with filter

The pump tank is positioned on the right hand side of the washer and is covered by a wedge wire filter deck. Water, with floating debris, flows over the top of the weir and onto the static filter. The pump takes the water from the pump tank and recirculates the water to the spraying nozzles and the water injection jets.

#### Discharge section

The conveyor rises and lifts the product from the wash tank. The product is rinsed with an overhead fresh water nozzles, also the fresh water is used to replenish the water in the pump tank. After rising out of the water, the conveyor runs horizontally again and discharges the product.

#### **Construction & Design**

The **food**life multifunctional washer has a full hygienic design and is very easy to clean. Round materials are used whenever possible to ensure proper hygiene. The machine is constructed of Stainless steel(304) and food grade polymers.