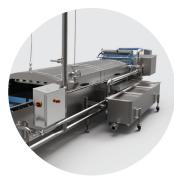

#### Functional description

The product is discharged into the wash tank in a constant flow. The water reduces the impact and minimizes product bruising. The water flow pushes the product towards the transport conveyor. Heavier sinking products sink straight onto the conveyor. The transport conveyor is perforated to allow the passage of sand and small heavy debris. The conveyor is adjustable in speed and equipped with flights and running side guides.

#### Discharge section

The conveyor rises and lifts the product from the wash tank. The product is rinsed with an overhead fresh water nozzles, also the fresh water is used to replenish the water in the pump tank. After rising out of the water, the conveyor runs horizontally again and discharges the product.