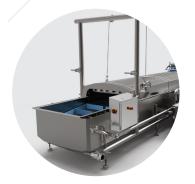

#### Pump tank with filter

The pump tank is positioned on the right hand side of the washer and is covered by a wedge wire filter deck. Water, with floating debris, flows over the top of the weir and onto the static filter. The pump takes the water from the pump tank and recirculates the water to the spraying nozzles and the water injection jets.